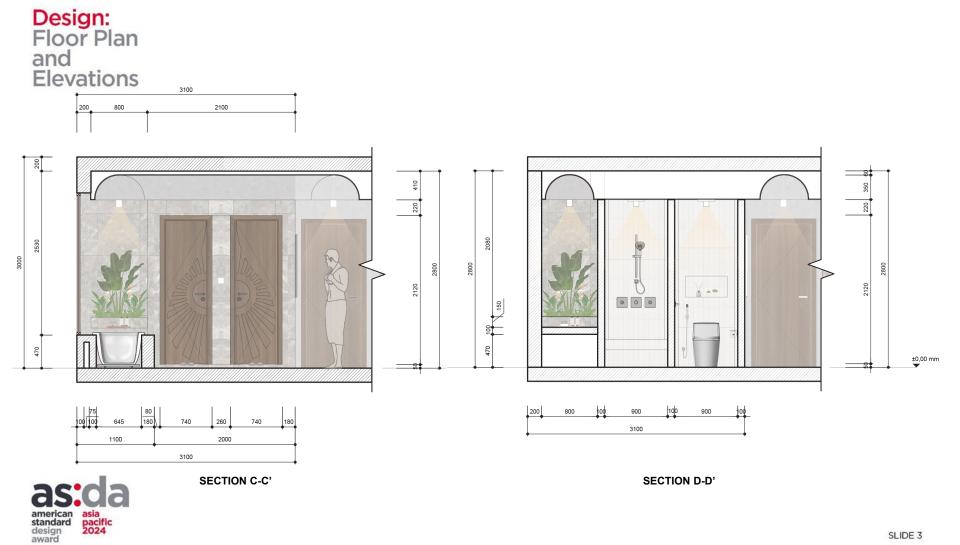

### SLIDE 3:

**Design: Floorplan and Elevations** Organize your drawings to tell your story.

## Design: Floor Plan and Elevations

#### OVERALL FLOOR PLAN

FLOOR PLAN

a

american standard design award

asia pacific 2024

SLIDE 3

SINK

BATHTUB

SHOWER

TOILET

The space is design to welcome the user at the center by adding ambient sanitary product as a delusional sculpture while vibrant the design with two vertical LED stripe. Each sanitary is glossy for its chrome surface create a clean space through its reflection. Furthermore, The location and height where they are placed are purposely put to minimize for space incident.

Through color tone and product selection, this toilet will perform the hollow space with utility the allow user to fully have the home toilet accessibility while adding the fragrance to enhance the smell for the overall performance.

From every corner of the space, this semi-private space inhales the energy from the surrounding and exhale the tightening feeling through design and greenery view. Via this one-way glass and glass block, give no worry to privacy loss. This fluidity shape that flows through air lower eye distraction while creating calm and sense of touches through the materials. Some equipment are hidden underneath to allow users to fully functionate the upper space widely. Since reflective glossy is sensitive to slippery, the linear bath textile adding indirect sense of awareness to the space.

A tropical man-made design that fulfil the sense of nature to usable space. The materials vary in monochrome tone to harmony the overall area performance. lt evolves through time giving the excitement and admirable moment for each user.