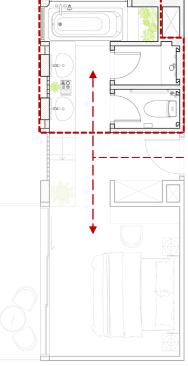

SHOWER

TOILET

The space is design to welcome the user at the center by adding ambient sanitary product as a delusional sculpture while vibrant the design with two vertical LED stripe. Each sanitary is glossy for its chrome surface create a clean space through its reflection. Furthermore, The location and height where they are placed are purposely put to minimize for space incident.

Through color tone and product selection, this toilet will perform the hollow space with utility the allow user to fully have the home toilet accessibility while adding the fragrance to enhance the smell for the overall performance.

From every corner of the space, this semi-private space inhales the energy from the surrounding and exhale the tightening feeling through design and greenery view. Via this one-way glass and glass block, give no worry to privacy loss. This fluidity shape that flows through air lower eye distraction while creating calm and sense of touches through the materials. Some equipment are hidden underneath to allow users to fully functionate the upper space widely. Since reflective glossy is sensitive to slippery, the linear bath textile adding indirect sense of awareness to the space.