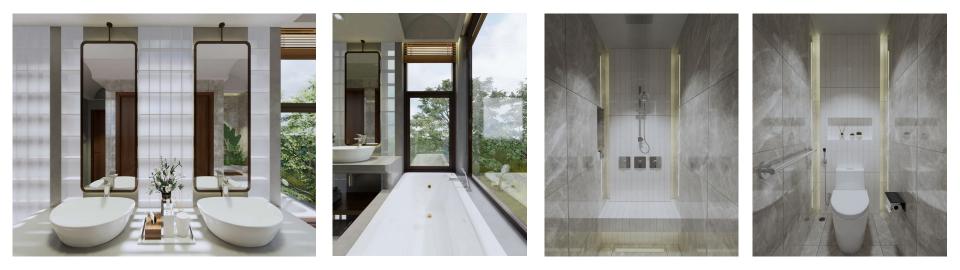

### **SLIDES 4-10:**

**Design: Visuals** Present your concept with your renderings.

- Slide 4: Overview
- Slide 5: Full Bathroom
- Slide 6: Shower Area
- Slide 7: Toilet Area
- Slide 8: Basin Area

From every corner of the space, this semi-private space inhales the energy from the surrounding and exhale the tightening feeling through design and greenery view. Via this one-way glass and glass block, give no worry to privacy loss. This fluidity shape that flows through air lower eye distraction while creating calm and sense of touches through the materials. Some equipment are hidden underneath to allow users to fully functionate the upper space widely. Since reflective glossy is sensitive to slippery, the linear bath textile adding indirect sense of awareness to the space.