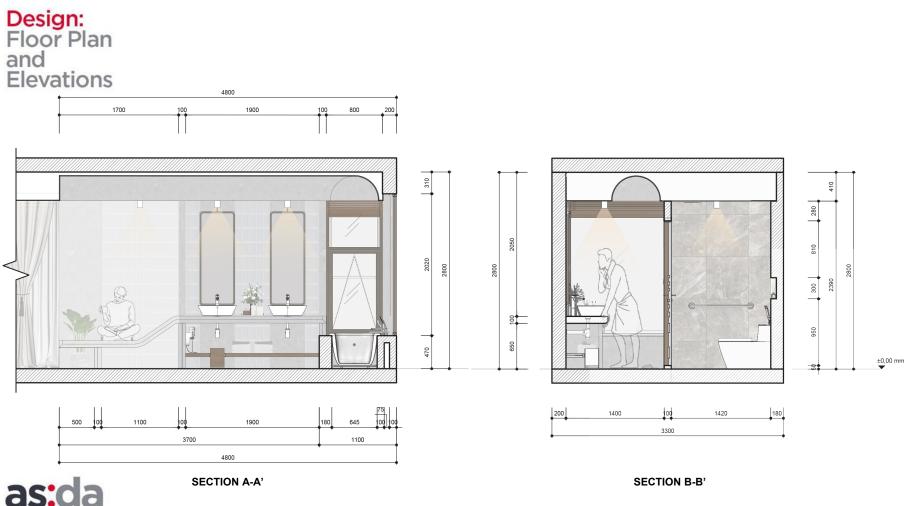

### SLIDE 3:

**Design: Floorplan and Elevations** Organize your drawings to tell your story.

## Design: Floor Plan and Elevations

#### OVERALL FLOOR PLAN

FLOOR PLAN

a

american standard design award

asia pacific 2024

SLIDE 3

SINK

BATHTUB

SHOWER

TOILET

The space is design to welcome the user at the center by adding ambient sanitary product as a delusional sculpture while vibrant the design with two vertical LED stripe. Each sanitary is glossy for its chrome surface create a clean space through its reflection. Furthermore, The location and height where they are placed are purposely put to minimize for space incident.

Through color tone and product selection, this toilet will perform the hollow space with utility the allow user to fully have the home toilet accessibility while adding the fragrance to enhance the smell for the overall performance.

From every corner of the space, this semi-private space inhales the energy from the surrounding and exhale the tightening feeling through design and greenery view. Via this one-way glass and glass block, give no worry to privacy loss. This fluidity shape that flows through air lower eye distraction while creating calm and sense of touches through the materials. Some equipment are hidden underneath to allow users to fully functionate the upper space widely. Since reflective glossy is sensitive to slippery, the linear bath textile adding indirect sense of awareness to the space.

A tropical man-made design that fulfil the sense of nature to usable space. The materials vary in monochrome tone to harmony the overall area performance. lt evolves through time giving the excitement and admirable moment for each user.