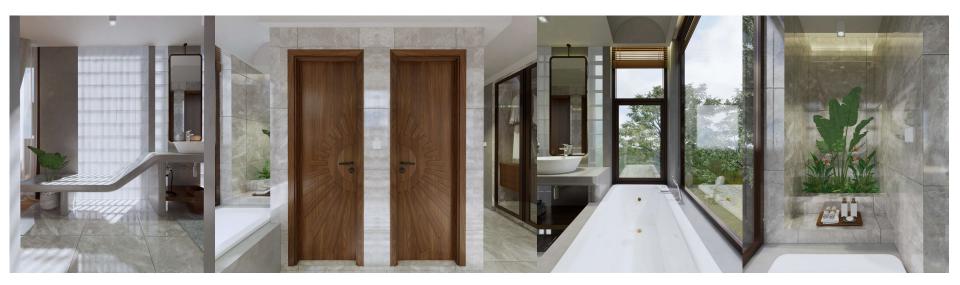

- I aimed for a **Balance**, ensuring each area—vanity, bathtub, shower, and toilet—is user-friendly.
- Seamless traffic in the space, while opening the horizon through linkable design from floor to ceiling.
- Sanitary products, chosen for their functions and cleanliness, fill the area with shiny surfaces and fit for everyone.
- **Material** are implied through, the welcoming touch of wooden doors in the shower and toilet area seamlessly blends with sustainable features like glass block and one-sided glass. These elements allow natural light to dance upon the grey tile and polished concrete, creating a warm, stone-like ambiance. The addition of white tiles in the shower and toilet enhances the overall atmosphere, offering a relaxing and inviting environment while promoting cleanliness and sustainability.

From every corner of the space, this semi-private space inhales the energy from the surrounding and exhale the tightening feeling through design and greenery view. Via this one-way glass and glass block, give no worry to privacy loss. This fluidity shape that flows through air lower eye distraction while creating calm and sense of touches through the materials. Some equipment are hidden underneath to allow users to fully functionate the upper space widely. Since reflective glossy is sensitive to slippery, the linear bath textile adding indirect sense of awareness to the space.