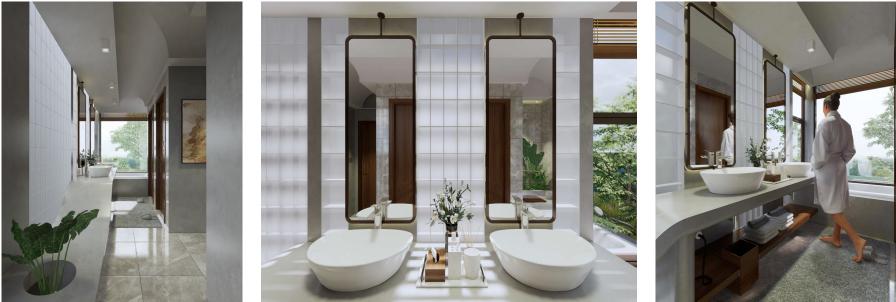

### **SLIDES 4-10:**

**Design: Visuals** Present your concept with your renderings.

- Slide 4: Overview
- Slide 5: Full Bathroom
- Slide 6: Shower Area
- Slide 7: Toilet Area
- Slide 8: Basin Area

- I aimed for a **Balance**, ensuring each area—vanity, bathtub, shower, and toilet—is user-friendly.
- Seamless traffic in the space, while opening the horizon through linkable design from floor to ceiling.
- Sanitary products, chosen for their functions and cleanliness, fill the area with shiny surfaces and fit for everyone.
- **Material** are implied through, the welcoming touch of wooden doors in the shower and toilet area seamlessly blends with sustainable features like glass block and one-sided glass. These elements allow natural light to dance upon the grey tile and polished concrete, creating a warm, stone-like ambiance. The addition of white tiles in the shower and toilet enhances the overall atmosphere, offering a relaxing and inviting environment while promoting cleanliness and sustainability.