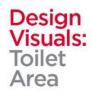

### **SLIDES 4-10:**

**Design: Visuals** Present your concept with your renderings.

- Slide 4: Overview
- Slide 5: Full Bathroom
- Slide 6: Shower Area
- Slide 7: Toilet Area
- Slide 8: Basin Area

Through color tone and product selection, this toilet will perform the hollow space with utility the allow user to fully have the home toilet accessibility while adding the fragrance to enhance the smell for the overall performance.