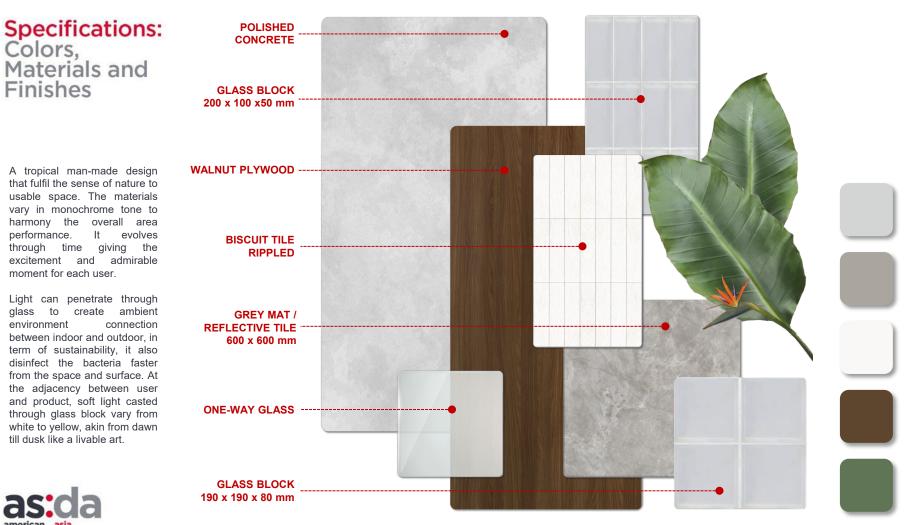

## SLIDE 11-12:

**Specifications: Colors, Materials and Finishes** 

A tropical man-made design that fulfil the sense of nature to usable space. The materials vary in monochrome tone to harmony the overall area performance. lt evolves through time giving the excitement and admirable moment for each user.

Colors, Materials and

Finishes

Light can penetrate through glass to create ambient connection environment between indoor and outdoor. in term of sustainability, it also disinfect the bacteria faster from the space and surface. At the adjacency between user and product, soft light casted through glass block vary from white to yellow, akin from dawn till dusk like a livable art.