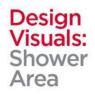

### **SLIDES 4-10:**

**Design: Visuals** Present your concept with your renderings.

- Slide 4: Overview
- Slide 5: Full Bathroom
- Slide 6: Shower Area
- Slide 7: Toilet Area
- Slide 8: Basin Area

SHOWER

TOILET

The space is design to welcome the user at the center by adding ambient sanitary product as a delusional sculpture while vibrant the design with two vertical LED stripe. Each sanitary is glossy for its chrome surface create a clean space through its reflection. Furthermore, The location and height where they are placed are purposely put to minimize for space incident.